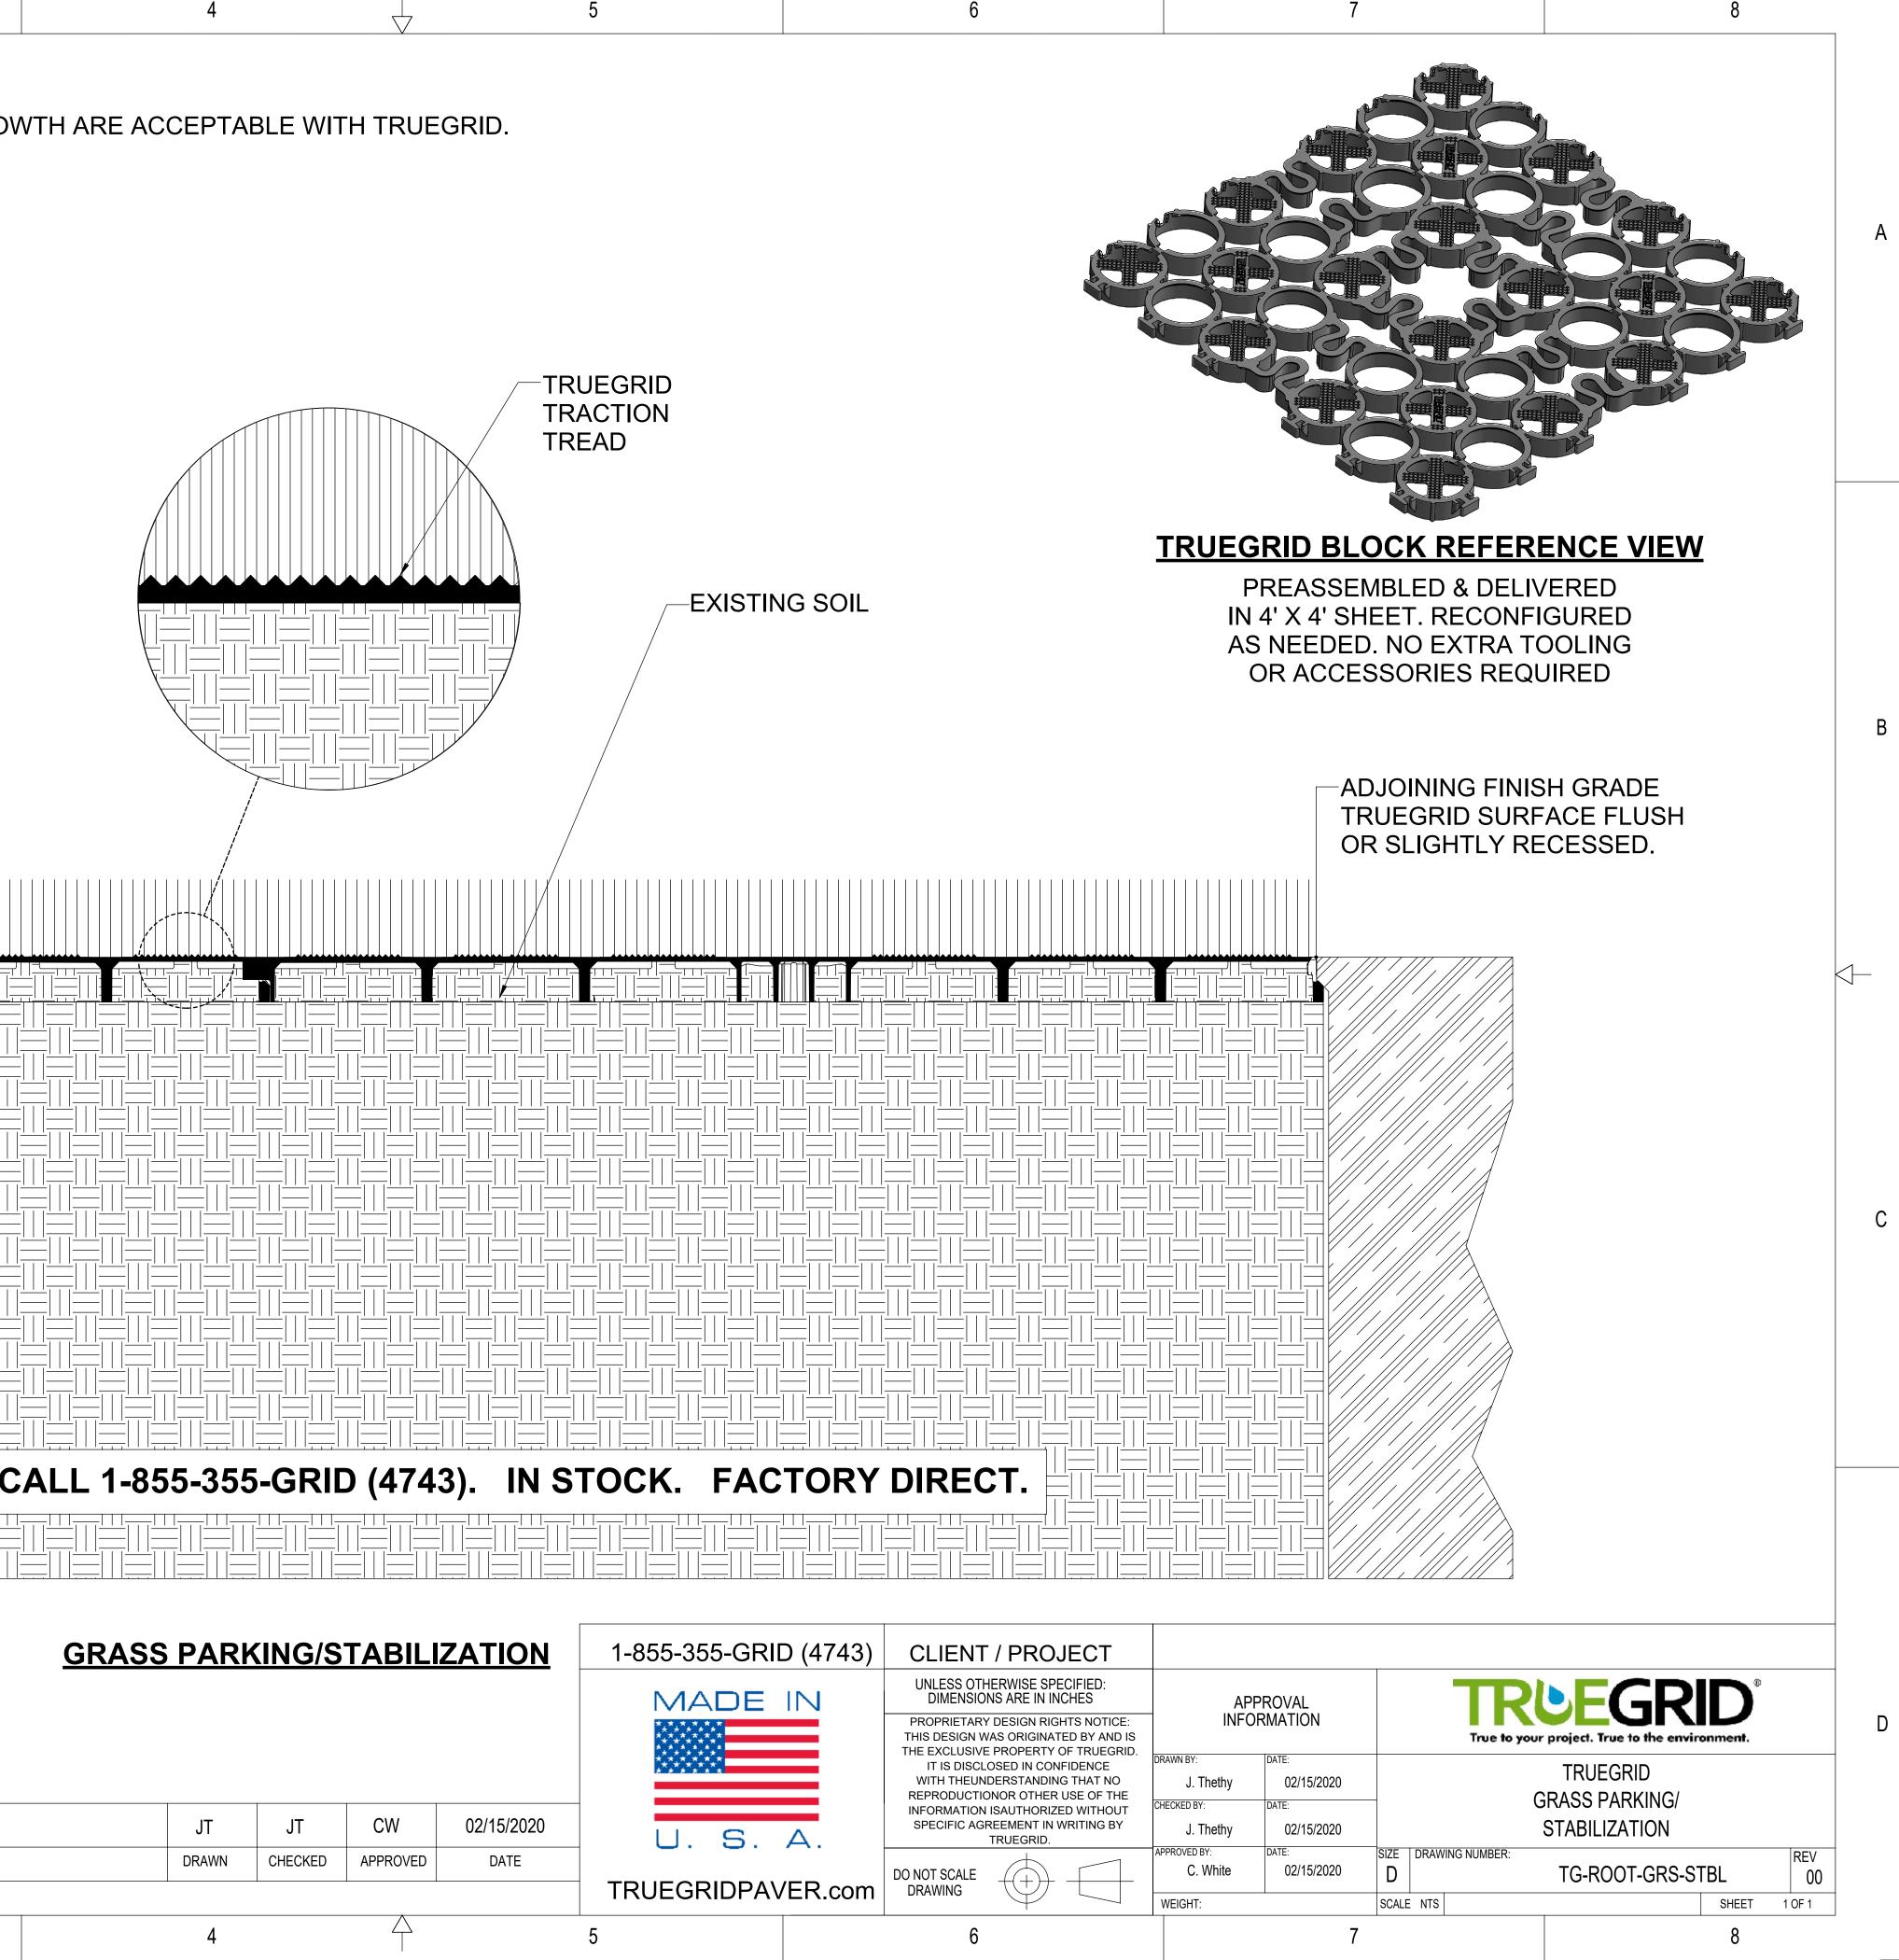

| 1                                  | 2                                           | 3                        |
|------------------------------------|---------------------------------------------|--------------------------|
| NOTES:                             | I                                           |                          |
| 1. IF NEEDED TYP                   | PICAL SEEDING OR HYDROSEEDIN                | IG METHODS FOR GRASS GRO |
| 2. NO STAKING T                    | YPICALLY NECESSARY WITH TRUE                | EGRID ROOT.              |
| 3. THIS CROSS S                    | ECTION IS FOR INFORMATION ON                | LY.                      |
|                                    |                                             |                          |
|                                    |                                             |                          |
|                                    |                                             |                          |
|                                    |                                             |                          |
|                                    |                                             |                          |
|                                    |                                             |                          |
|                                    |                                             | /─GRASS                  |
|                                    | TRUEGRID ROOT<br>PERMEABLE<br>PAVING SYSTEM | (EXISTING)               |
|                                    |                                             |                          |
|                                    |                                             |                          |
| 1.0"                               |                                             |                          |
|                                    |                                             |                          |
|                                    |                                             |                          |
|                                    |                                             |                          |
|                                    |                                             |                          |
|                                    |                                             |                          |
|                                    |                                             |                          |
|                                    |                                             |                          |
|                                    |                                             |                          |
|                                    |                                             |                          |
| APPLICATION EXA                    | <u> =  =  =  =  =  = </u><br>MPLES:         |                          |
| GRASS PARKING                      |                                             |                          |
| GRASS RUNWAY, T<br>EQUIPMENT YARDS | 6                                           |                          |
| SWALE STABILIZAT                   |                                             |                          |
| 00 ORIGINAL ISSUE                  |                                             |                          |
| 1                                  | 2                                           | REVISION 3               |
| I                                  | <b>ک</b>                                    | J J                      |

OWTH ARE ACCEPTABLE WITH TRUEGRID.