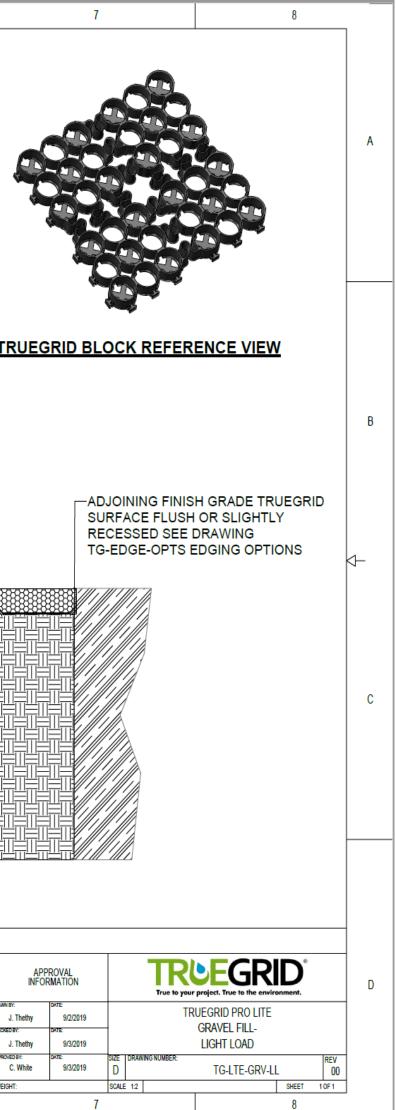

|        | 1                                                                                                                                                                                              | 2                                                                                                                                                                                 | 3                                                                                                                                   |                        | 4                |               | $\downarrow$   |                  | 5             |        | 6                                     |   |
|--------|------------------------------------------------------------------------------------------------------------------------------------------------------------------------------------------------|-----------------------------------------------------------------------------------------------------------------------------------------------------------------------------------|-------------------------------------------------------------------------------------------------------------------------------------|------------------------|------------------|---------------|----------------|------------------|---------------|--------|---------------------------------------|---|
| A      | <ol> <li>2. FILTER FABRIC M</li> <li>3. NO STAKING NEC</li> <li>4. TRUEGRID PRO LI</li> <li>5. FINAL ENGINEERI<br/>STORAGE CAPAC</li> </ol>                                                    | AND PREPARATION IS DEPEND<br>AY BE USED BELOW TRUEGRID<br>ESSARY WITH TRUEGRID PRO I<br>TE IS ADA COMPLIANT WITH PR<br>ED CROSS SECTION AGGREGAT<br>CITIES, OUTLET FLOW RATES, AN | FOR WEED CONTROL<br>LITE WHEN SLOPE IS BELOW 20<br>OPER FILL MATERIAL.<br>TES AND DEPTH SHOULD ALLON<br>ND OTHER SITE SPECIFIC CONE | DEGREE, AS             | SSESS<br>CTED II | PROJEC        | CT AS N        | ATES,            |               |        |                                       |   |
| В      |                                                                                                                                                                                                |                                                                                                                                                                                   |                                                                                                                                     |                        |                  |               |                |                  |               |        |                                       | ] |
|        | TRUEGRID PERMEABLE<br>PAVING SYSTEM<br>TRUEGRID PERMEABLE<br>PAVING SYSTEM<br>TRUEGRID FILL MATERIAL <sup>25mm</sup> DEPTH<br>16mm OR UNDER CLEAN, WASHED<br>ANGULAR STONE FILLED FLUSH TO TOP |                                                                                                                                                                                   |                                                                                                                                     |                        |                  |               |                |                  |               |        |                                       |   |
| $\neg$ |                                                                                                                                                                                                |                                                                                                                                                                                   |                                                                                                                                     |                        |                  |               |                |                  |               |        |                                       |   |
| С      |                                                                                                                                                                                                |                                                                                                                                                                                   | ue to your pr<br>TRU                                                                                                                | oject<br>EGRII<br>1 30 | DP/              | <b>AVE</b>    | R.C            | COM              |               | nm     | ent                                   |   |
|        |                                                                                                                                                                                                |                                                                                                                                                                                   |                                                                                                                                     |                        |                  |               |                |                  |               |        |                                       |   |
| D      | Application examples:         PEDESTRIAN / RESIDENTIAL PATHWAYS         EROSION CONTROL         SWALE STABILIZATION         SLOPE STABILIZATION                                                |                                                                                                                                                                                   |                                                                                                                                     |                        |                  |               |                |                  |               |        |                                       |   |
|        | 00 ORIGINAL ISSUE                                                                                                                                                                              |                                                                                                                                                                                   |                                                                                                                                     |                        |                  | NW<br>CHECKED | CW<br>APPROVED | 9/3/2019<br>DATE | REMADE IN AUS | IRALIA | SPECIFIC AGREEMENT IN WE<br>TRUEGRID. |   |
|        |                                                                                                                                                                                                | 1                                                                                                                                                                                 | REVISION                                                                                                                            |                        |                  | 1             |                |                  |               |        | DO NOT SCALE<br>DRAWING               |   |
|        | 1                                                                                                                                                                                              | 2                                                                                                                                                                                 | 3                                                                                                                                   |                        | 4                |               | 4              |                  | 5             |        | 6                                     |   |