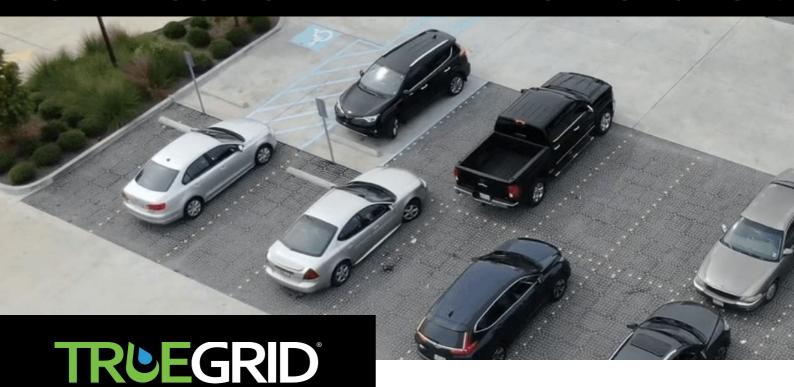

### **TURN YOUR CAR PARK INTO A SPONGE!**

TRUEGRID provides a highly permeable stabilised surface that can be used for the movement and parking of vehicles.

Compared to concrete and asphalt pavement, the TRUEGRID system is designed to infiltrate storm water runoff instead of shedding it off the surface.

TRUEGRID reduces the amount of runoff by allowing water to pass through surfaces that would otherwise be impervious.

Runoff is stored in the stone aggregate sub base layer, and allowed to infiltrate into the surrounding soil (functioning like an infiltration basin).