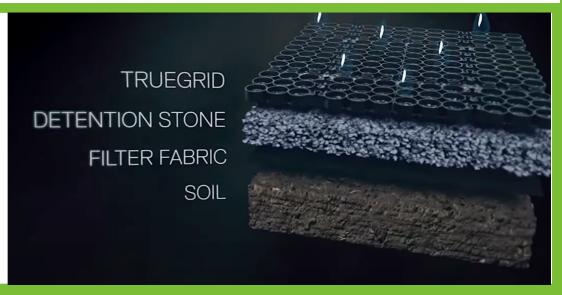

### **TURN YOUR CAR PARK INTO A SPONGE!**

TRUEGRID provides a highly permeable stabilised surface that can be used for the movement and parking of vehicles.

Compared to concrete and asphalt pavement, the TRUEGRID system is designed to infiltrate storm water runoff instead of shedding it off the surface.

TRUEGRID reduces the amount of runoff by allowing water to pass through surfaces that would otherwise be impervious.

Runoff is stored in the stone aggregate sub base layer, and allowed to infiltrate into the surrounding soil (functioning like an infiltration basin).