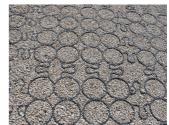

### **TURN YOUR CAR PARK INTO A SPONGE!**

TRUEGRID provides a highly permeable stabilised surface that can be used for the movement and parking of vehicles.

Compared to concrete and asphalt pavement, the TRUEGRID system is designed to infiltrate storm water runoff instead of shedding it off the surface.

TRUEGRID reduces the amount of runoff by allowing water to pass through surfaces that would otherwise be impervious.

Runoff is stored in the stone aggregate sub base layer, and allowed to infiltrate into the surrounding soil (functioning like an infiltration basin).

100% Permeable Fully **Engineered Drive** on Surface.

**USE TRUEGRID PRODUCTS TO GENERATE COMPLIANT WSUD REPORTS & MUSIC MODELS** 

**ASK US HOW** 