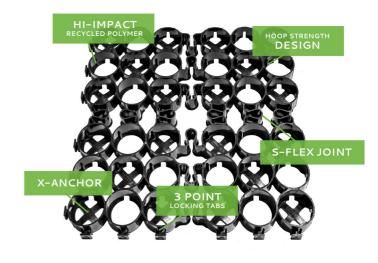

#### PAVE THE WAY TO A MORE SUSTAINABLE FUTURE

100% Post **Industrial HDPE** Pipe from mining, irrigation & civil

Injection

moulded under ISO 9001

TRUEGRID is a 100% Recycled material, and a 100% Recyclable.