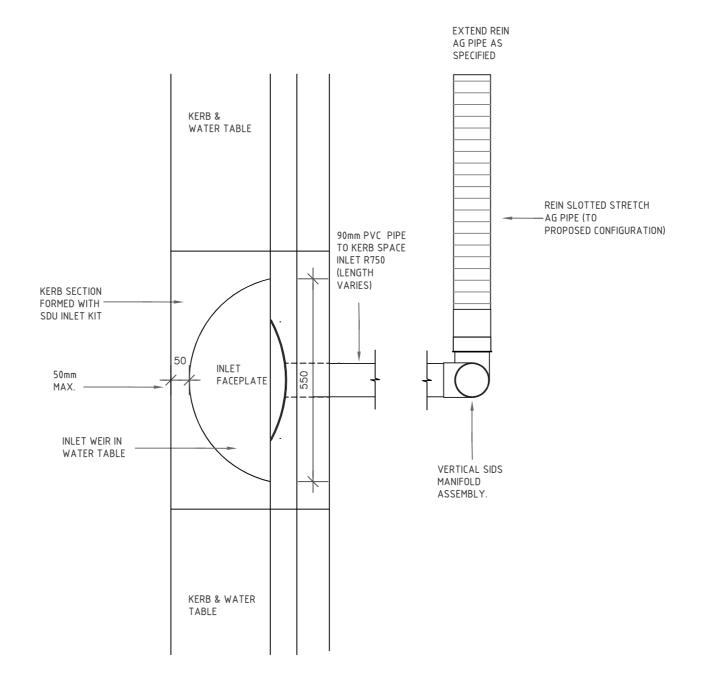

SIDS Plan view (1:20)

These drawings are Copyright and remain the exclusive property of Space Down Under. Reproduction of whole or parts of these drawings without permission from Space Down Under is prohibited.

David Lawry OAM
Director Space Down Under
E: david@spacedownunder.com.au
M: 0418 806 803
www.spacedownunder.com.au

Installation detail Kerb SPACE Inlet R750 SIDS

SCALE 1:20@A3
DATE 08/05/23
DWG NO R750SIS
Drawn by Dr Martin Ely AILA